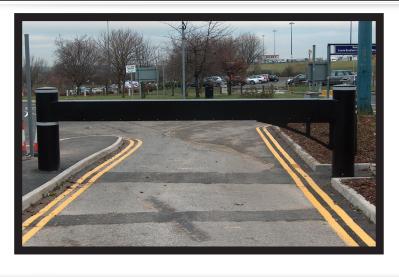

SECURITY ADVANTAGES

- Capable of spanning distances up to 19.5'
- Manually operated & locked in place with a hydraulic pin
- Shallow mount technology to avoid underground utilities

AMERISTARSECURITY.COM | 866-467-2773

#### SHALLOW MOUNT BARRIER

STANDARDFEATURES

- Maximum 19.5' Span
- Manual Operation with Hydraulic Locking Pin
- > Shallow Mount Installation
- > Painted Finish

OPTIONALFEATURES

- Customized Painted Finish
- > Stainless Steel