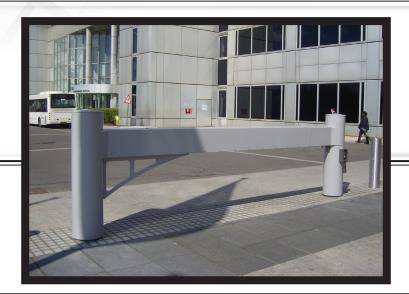

# CITYSCAPE GATE

### ANTI-RAM BARRIER GATE

Cityscape Gate is the perfect solution for *urban environments* with a heavy amount of pedestrian traffic and an irregular need to allow vehicular access. Unlike most gates or barriers that have a bland industrial appearance, the Cityscape Gate has an appealing design that blends well into any urban area.