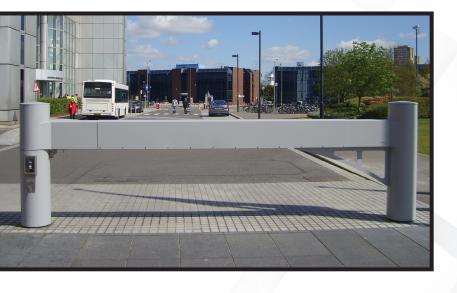

## CITYSCAPE GATE

### ANTI-RAM BARRIER GATE

#### SHALLOW MOUNT BARRIER

STANDARDFEATURES

- Maximum 19.5' Span
- Manual Operation with Hydraulic Locking Pin
- > Shallow Mount Installation
- > Painted Finish

OPTIONALFEATURES

- Customized Painted Finish
- > Stainless Steel